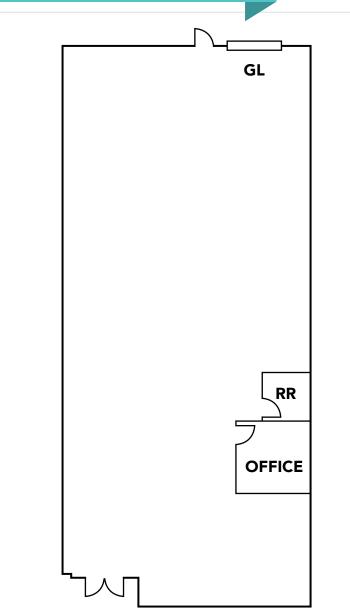

## **UNIT 110 FLOOR PLAN**

## UNIT HIGHLIGHTS

- 91 Freeway Frontage
- Plenty of Parking
- Large Showroom
- ±3,620 SF
- (1) One Restroom
- (1) One 10' x 12' Ground Level

LEE & BRIAN TRESSEN //951.276.3677 COMMERCIAL REAL ESTATE SERVICES DRE#: 01850329 // BTRESSEN@LEERIVERSIDE.COM No warranty or representation has been made to the accuracy of the foregoing information. Terms of sale or lease and availability are subject to change or withdrawal without notice. Lee & Associates Commercial Real Estate Services, Inc. -Riverside. 3240 Mission Inn Avenue, Riverside, CA 92507, Corporate DRE#: 01048055