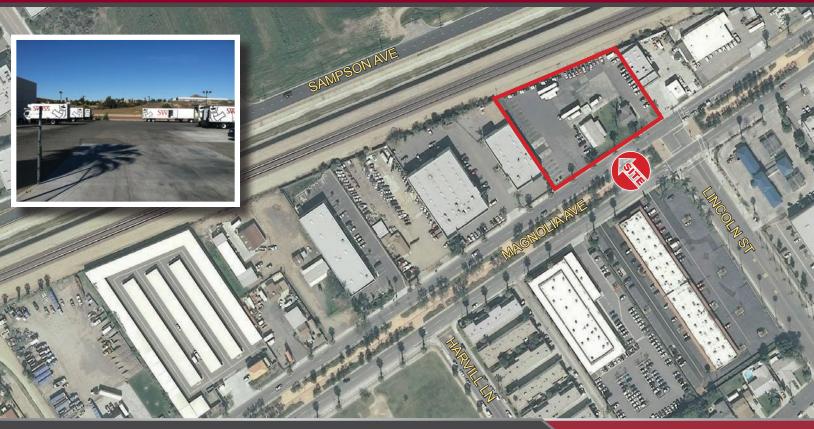

# **FOR LEASE** ±1.52 Acre Refrigerated Trailer Yard

## 12701 MAGNOLIA AVENUE

### RIVERSIDE, CA

#### **FEATURES**

- ±1.52 Acre Site Great for Refrigerated Trailer Yard or Contractors Yard with ±1,000 SF Offices
- Fully-Paved, Lighted and Fenced Yard
- 2 Gated Entrances
- 24 Electrical Refrigeration Plug-ins
- 1,000 Amps, 3 Phase Power
- Riverside County Zoning
- Great Riverside Location