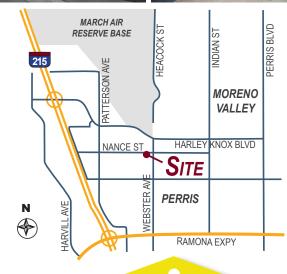

## 7,246± SF FACILITY ON 1.86± ACRES

845 W. NANCE STREET | PERRIS, CA 92571

## **FORSALE**















#### **FEATURES:**

- 5,000± SF Metal Building with 2,000± SF of Office Area
- 8' Block Wall and Electric Wrought Iron Gates
- Ceiling Clearance: Varies from 9' to 14'
- Septic System, Drainage Clarifiers, and Gas Line to Office
- **Seller has DMV Licenses for Dismantler and Dealer have Expired**
- **Additional Metal Canopies Not Included in SF.**
- **Pool in Yard, Laundry Room & Misc Improvements Not Permitted**



CONTACT:

**BRUCE SPRINGER** 951.276.3659

BSPRINGER@LEERIVERSIDE.COM LICENSE ID# 00913293

APN: 314-162-051

314-162-052

\$630,000

No warranty or representation has been made to the accuracy of the foregoing information. Terms of sale or lease and availability are subject to change or withdrawal without notice. Lee & Associates Commercial Real Estate Services, Inc. - Riverside. 3240 Mission Inn Avenue, Riverside, CA 92507 | Corporate ID# 01048055

www.lee-associates.com

## 7,246± SF FACILITY ON 1.86± ACRES

845 W. NANCE STREET | PERRIS, CA 92571

# **FORSALE**



**CONTACT:** 

BRUCE SPRINGER 951.276.3659

BSPRINGER@LEERIVERSIDE.COM LICENSE ID# 00913293

www.lee-associates.com

APN: 314-162-051

314-162-052

\$630,000



No warranty or representation has been made to the accuracy of