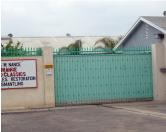

#### **FEATURES:**

- 5,000± SF Metal Building with 2,000± SF of Office Area
- 8' Block Wall and Electric Wrought Iron Gates
- Ceiling Clearance: Varies from 9' to 14'
- Septic System, Drainage Clarifiers, and Gas Line to Office
- **Seller has DMV Licenses for Dismantler and Dealer have Expired**
- **Additional Metal Canopies Not Included in SF.**
- **Pool in Yard, Laundry Room & Misc Improvements Not Permitted**