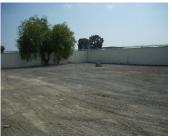

## 7,246± SF FACILITY ON 1.86± ACRES

845 W. NANCE STREET | PERRIS, CA 92571

#### **FEATURES:**

- 5,000± SF Metal Building with 2,000± SF of Office Area
- 8' Block Wall and Electric Wrought Iron Gates
- Ceiling Clearance: Varies from 9' to 14'
- Septic System, Drainage Clarifiers, and Gas Line to Office
- **Seller has DMV Licenses for Dismantler and Dealer have Expired**
- **Additional Metal Canopies Not Included in SF.**
- **Pool in Yard, Laundry Room & Misc Improvements Not Permitted**