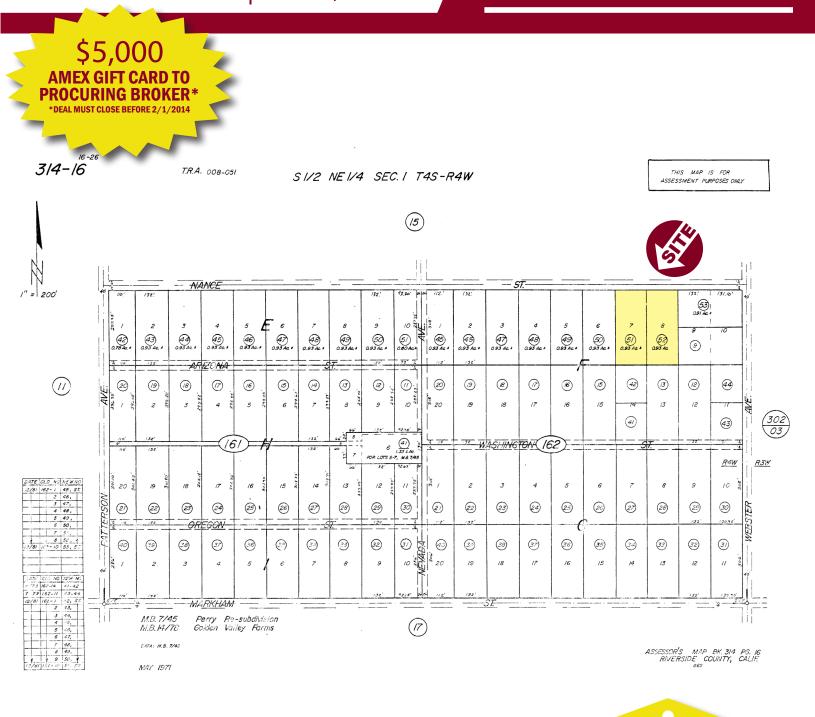

CONTACT:

**BRUCE SPRINGER** 951.276.3659

BSPRINGER@LEERIVERSIDE.COM LICENSE ID# 00913293

APN: 314-162-051

314-162-052

\$630,000

No warranty or representation has been made to the accuracy of the foregoing information. Terms of sale or lease and availability are subject to change or withdrawal without notice. Lee & Associates Commercial Real Estate Services, Inc. - Riverside. 3240 Mission Inn Avenue, Riverside, CA 92507 | Corporate ID# 01048055

# **FORSALE**

**CONTACT:** 

BRUCE SPRINGER 951.276.3659

BSPRINGER@LEERIVERSIDE.COM LICENSE ID# 00913293

www.lee-associates.com

APN: 314-162-051

314-162-052

\$630,000