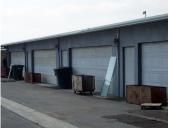

## 7,246± SF FACILITY ON 1.86± ACRES

845 W. NANCE STREET | PERRIS, CA 92571

#### **FEATURES:**

- 5,000± SF Metal Building with 2,000± SF of Office Area
- 8' Block Wall and Electric Wrought Iron Gates
- Ceiling Clearance: Varies from 9' to 14'
- Septic System, Drainage Clarifiers, and Gas Line to Office
- **Seller has DMV Licenses for Dismantler and Dealer have Expired**
- **Additional Metal Canopies Not Included in SF.**
- **Pool in Yard, Laundry Room & Misc Improvements Not Permitted**