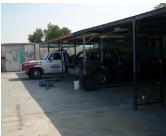

#### **FEATURES:**

- 5,000± SF Metal Building with 2,000± SF of Office Area
- 8' Block Wall and Electric Wrought Iron Gates
- Ceiling Clearance: Varies from 9' to 14'
- Septic System, Drainage Clarifiers, and Gas Line to Office
- **Seller has DMV Licenses for Dismantler and Dealer have Expired**
- **Additional Metal Canopies Not Included in SF.**
- **Pool in Yard, Laundry Room & Misc Improvements Not Permitted**