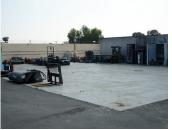

#### **FEATURES:**

- 5,000± SF Metal Building with 2,000± SF of Office Area
- 8' Block Wall and Electric Wrought Iron Gates
- Ceiling Clearance: Varies from 9' to 14'
- Septic System, Drainage Clarifiers, and Gas Line to Office
- **Seller has DMV Licenses for Dismantler and Dealer have Expired**
- **Additional Metal Canopies Not Included in SF.**
- **Pool in Yard, Laundry Room & Misc Improvements Not Permitted**