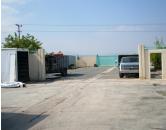

## 7,246± SF FACILITY ON 1.86± ACRES

845 W. NANCE STREET | PERRIS, CA 92571

#### **FEATURES:**

- 5,000± SF Metal Building with 2,000± SF of Office Area
- 8' Block Wall and Electric Wrought Iron Gates
- Ceiling Clearance: Varies from 9' to 14'
- Septic System, Drainage Clarifiers, and Gas Line to Office
- **Seller has DMV Licenses for Dismantler and Dealer have Expired**
- **Additional Metal Canopies Not Included in SF.**
- **Pool in Yard, Laundry Room & Misc Improvements Not Permitted**